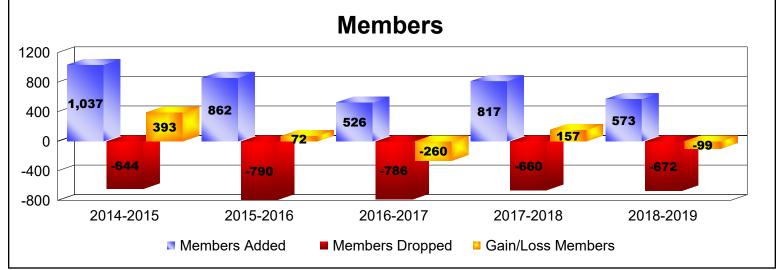

District 335 B As of June 2019 Cumulative

| Year      | New<br>Clubs | Dropped<br>Clubs | Gain/<br>Loss<br>Clubs | New<br>Members | Charter<br>Members | Reinstate<br>Members | Transfer<br>Members | Total<br>Member<br>Added | Total<br>Members<br>Dropped | Gain/<br>Loss<br>Members |
|-----------|--------------|------------------|------------------------|----------------|--------------------|----------------------|---------------------|--------------------------|-----------------------------|--------------------------|
| 2014-2015 | 0            | -5               | -5                     | 996            | 0                  | 6                    | 35                  | 1037                     | -644                        | 393                      |
| 2015-2016 | 1            | -1               | 0                      | 805            | 31                 | 7                    | 19                  | 862                      | -790                        | 72                       |
| 2016-2017 | 0            | -5               | -5                     | 480            | 0                  | 20                   | 26                  | 526                      | -786                        | -260                     |
| 2017-2018 | 1            | -2               | -1                     | 739            | 30                 | 14                   | 34                  | 817                      | -660                        | 157                      |
| 2018-2019 | 0            | -5               | -5                     | 556            | 0                  | 8                    | 9                   | 573                      | -672                        | -99                      |
| Average   | 0            | -4               | -3                     | 715            | 12                 | 11                   | 25                  | 763                      | -710                        | 53                       |