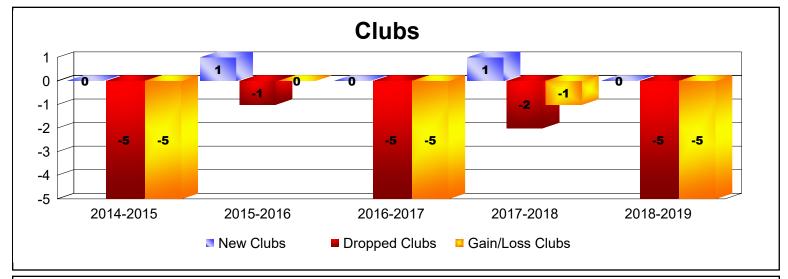

District 335 B As of June 2019 Cumulative

| Year      | New<br>Clubs | Dropped<br>Clubs | Gain/<br>Loss<br>Clubs | New<br>Members | Charter<br>Members | Reinstate<br>Members | Transfer<br>Members | Total<br>Member<br>Added | Total<br>Members<br>Dropped | Gain/<br>Loss<br>Members |
|-----------|--------------|------------------|------------------------|----------------|--------------------|----------------------|---------------------|--------------------------|-----------------------------|--------------------------|
| 2014-2015 | 0            | -5               | -5                     | 996            | 0                  | 6                    | 35                  | 1037                     | -644                        | 393                      |
| 2015-2016 | 1            | -1               | 0                      | 805            | 31                 | 7                    | 19                  | 862                      | -790                        | 72                       |
| 2016-2017 | 0            | -5               | -5                     | 480            | 0                  | 20                   | 26                  | 526                      | -786                        | -260                     |
| 2017-2018 | 1            | -2               | -1                     | 739            | 30                 | 14                   | 34                  | 817                      | -660                        | 157                      |
| 2018-2019 | 0            | -5               | -5                     | 556            | 0                  | 8                    | 9                   | 573                      | -672                        | -99                      |
| Average   | 0            | -4               | -3                     | 715            | 12                 | 11                   | 25                  | 763                      | -710                        | 53                       |